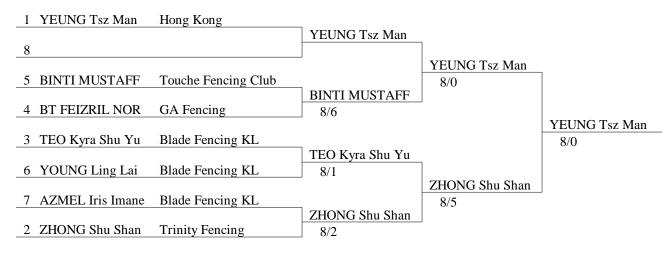

Quarter-finals

#### Overall ranking (ordered by ranking)

| ranking | name and first name              | club                |
|---------|----------------------------------|---------------------|
| 1       | YEUNG Tsz Man                    | Hong Kong           |
| 2       | ZHONG Shu Shan                   | Trinity Fencing     |
| 3       | BINTI MUSTAFFA KAMAL Sophia Zara | Touche Fencing Club |
| 3       | TEO Kyra Shu Yu                  | Blade Fencing KL    |
| 5       | BT FEIZRIL NOR Nessa Yasmine     | GA Fencing          |
| 6       | YOUNG Ling Lai                   | Blade Fencing KL    |
| 7       | AZMEL Iris Imanee                | Blade Fencing KL    |